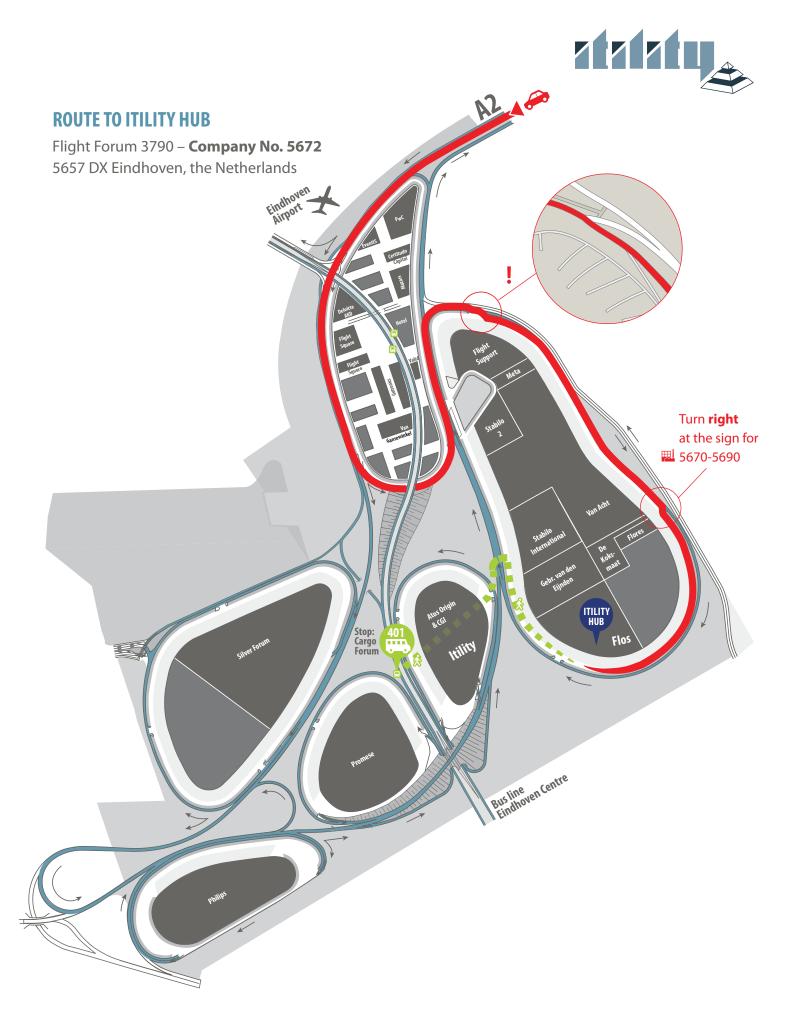

## **ROUTE TO ITILITY HUB**

Flight Forum 3790 – **Company No. 5672** 5657 DX Eindhoven, the Netherlands

- **BY CAR**
- From the N2 (near Eindhoven), take exit 29 (Eindhoven Airport)
- At the junction, follow Eindhoven Airport
- Keep in the **left lane**
- Keep left at 🕮 Habraken Kon. Luchtmacht Meerhoven
- Turn left at the fork, towards the 🛱 A2
- Turn right at the sign for 🕮 Zandrijk-Oost Bosrijk 5630-5810
- NOTE: Turn right immediately after the bend 🕮 5650-5810 and 5630-5650
- Turn **right** at the sign for 🕮 5670-5690
- Itility Hub is located in the **first building** on your right