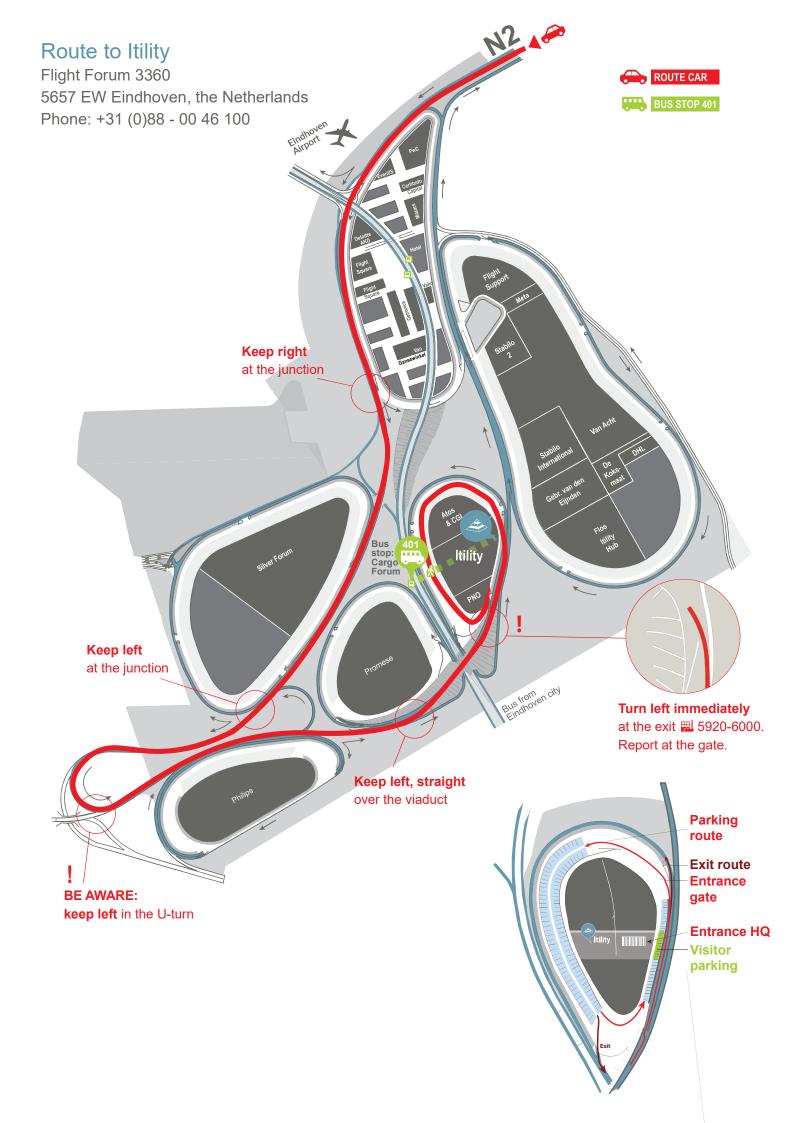

## Route to Itility

Flight Forum 3360 5657 EW Eindhoven, the Netherlands

Phone: +31 (0)88 - 00 46 100

## Car

- From the N2 (near Eindhoven), take exit 29 (Eindhoven Airport)
- At the junction, follow the signs for Eindhoven Airport
- Keep in the left lane as you enter Flight Forum
- Past the traffic lights, **keep right** and follow 🖺 Habraken / Kon. Luchtmacht Meerhoven
- Keep right at the junction and follow the Itility signs / Kon. Luchtmacht Meerhoven
- Continue following the signs Itility/ #A2, keep left to drive over the viaduct
- BE AWARE: keep left in the U-turn
- Continue following the sign for Itility (keep left, straight over the viaduct)
- After the viaduct, **turn left immediately** at the exit **5**920-6000 and then turn left at **5**922-5938. Report at the gate
- Drive around the building, until you reach the visitors' parking spot (labeled 'Bezoekers').
- Itility is located at the building numbered 🕮 5930-5934. The entrance is on the left, at the top of the stairs

## Bus

- It's a ±20 minutes drive from Eindhoven Central Station to Flight Forum
- Take Bus 401 (to Airport via Meerhoven), this departs four times an hour
- Leave at bus stop: Cargo Forum, Eindhoven
- From the stop you walk through the parking garage to the entrance of the Itility office For departure times check 9292.nl